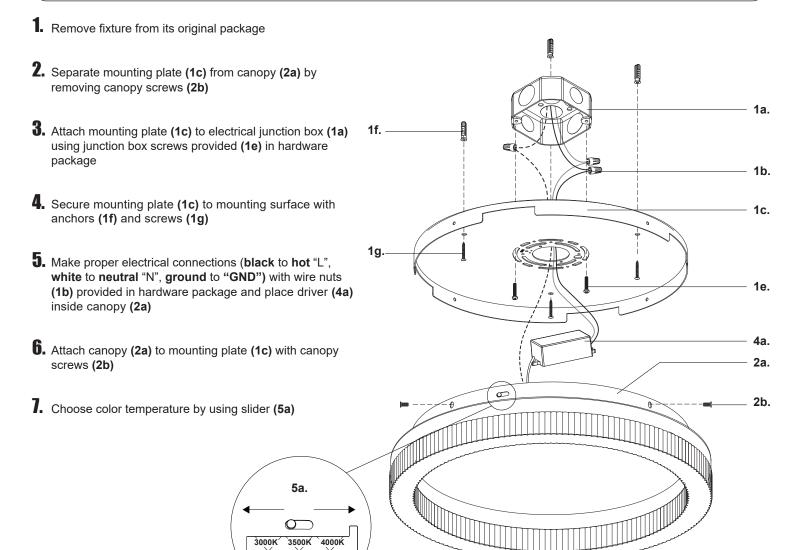

## **LED Flush Mount**

## START FROM HERE

- Make sure **POWER** is **COMPLETELY OFF** at the fuse box
- Have your fixture installed by a qualified licensed electrician
- Prepare everything in a clear area
- · Wear gloves at all time during this installation
- · Read instructions carefully before you start assembly
- Keep this installation sheet for future reference

**Technical Support**: 1-855-855-8926

## Please Note:

- This Kuzco LED fixture comes with pre-wired LED module(s)
- Unless instructed, Do Not touch any part of the LED module(s) as any unnecessary contact with the module could cause permanent damage
- Use ELV (Electronic Low Voltage) or TRIAC type of dimmer for dimming application
- 120V input